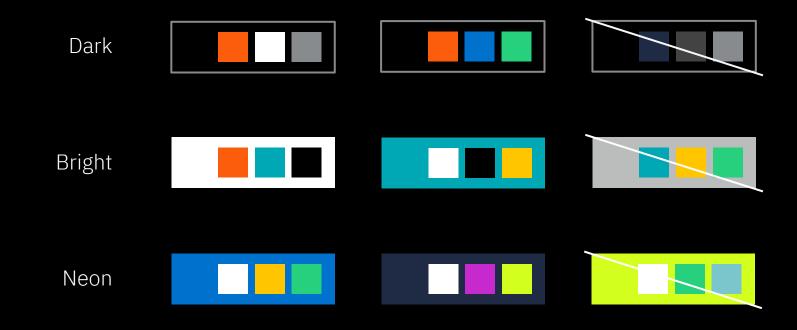

# Color Usage

Contrast, readability, and accessibility must always be considered when combining colors Please follow the suggested combinations of background and accent colors:

Text color must always be black or white on colored backgrounds, with the exception of CTAs. See text color guidance per color in blocks above