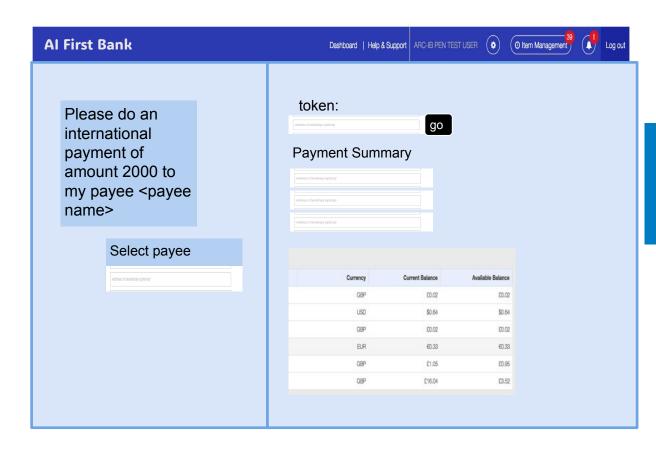

Get advice from one of our experts 24/7



#### Book workspace

Book meeting rooms and day offices now



#### Set up a virtual office

Start building a real presence today



#### Buy a Membership

Access thousands of locations on demand



#### Explore our app

Download our app and get started today



I am looking for an office space in Reading

We offer 14 locations, most equipped with coffee machines and breakout areas.

Show the ones with coffee machines

Yes, absolutely! The locations with coffee machines also have few special offers.

Ok, show me only those.

If you'd like, I can send you this list via WhatsApp so you can take your time reviewing it.

Sure

















# Al-First, Banking experiences.

## As-is manual by design













#### To-Be - Intelligent by design





## **Demo**



## **Demo results: Al enhances FNOL Process**









## **Demo results: Al enhances Auto Claims Process**









## **Auto Claims Architecture**







## **Enhancing UI Interactions with AI: Augmentation and Beyond**

| Patterns of Manual interaction using UI | Solution to use Al                                                                                                            |
|-----------------------------------------|-------------------------------------------------------------------------------------------------------------------------------|
| Data capture through observation        | Channel analytics, sentiment analytics, voice to text, document analytics, vision analytics, image analytics, video analytics |
| Decision making