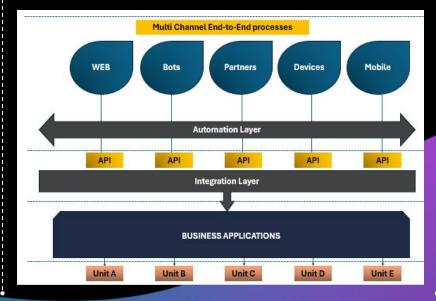

#### **EMPOWERING BUSINESS**

Infosys Digital Automation combines the power of BPM, RPA, and AI to transform the business value chain

#### STRATEGIC PARTNERSHIP

Our suite of software and services, together with our rich Camunda partner ecosystem, helps companies drive greater business efficiency and deliver World-class customer service.