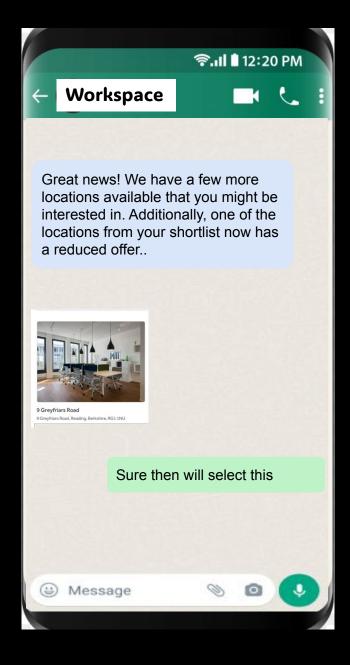

Yes, absolutely! The locations with coffee machines also have few special offers.

Ok, show me only those.

If you'd like, I can send you this list via WhatsApp so you can take your time reviewing it.

Sure