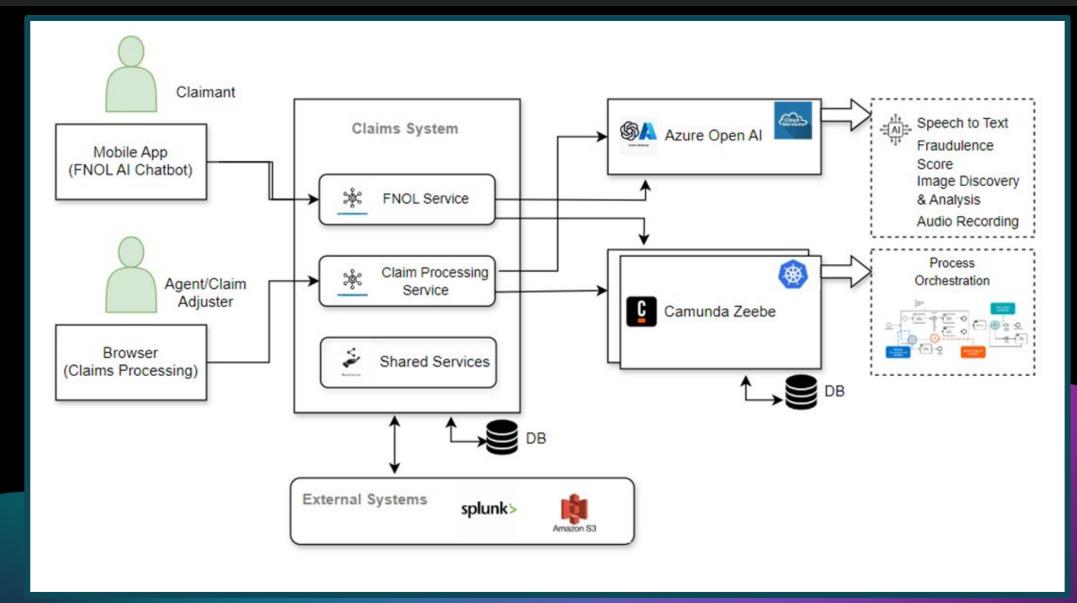

ay



#### Buy a Membership

Access thousands of locations on demand



#### Explore our app

Download our app and get started today



I am looking for an office space in Reading

We offer 14 locations, most equipped with coffee machines and breakout areas.

Show the ones with coffee machines

Yes, absolutely! The locations with coffee machines also have few special offers.

Ok, show me only those.

If you'd like, I can send you this list via WhatsApp so you can take your time reviewing it.

Sure

















# Al-First, Banking experiences.

## As-is manual by design













#### To-Be - Intelligent by design





## **Demo**



## **Demo results: Al enhances FNOL Process**









## **Demo results: Al enhances Auto Claims Process**









## **Auto Claims Architecture**







## **Enhancing UI Interactions with AI: Augmentation and Beyond**

| Patterns of Manual interaction using UI | Solution to use Al                                                                                                            |
|-----------------------------------------|-------------------------------------------------------------------------------------------------------------------------------|
| Data capture through observation        | Channel analytics, sentiment analytics, voice to text, document analytics, vision analytics, image analytics, video analytics |
| Decision making                         | Confidence Scoring, identifying patterns and trends, auto simulations                                                         |
| Flagging/Status update