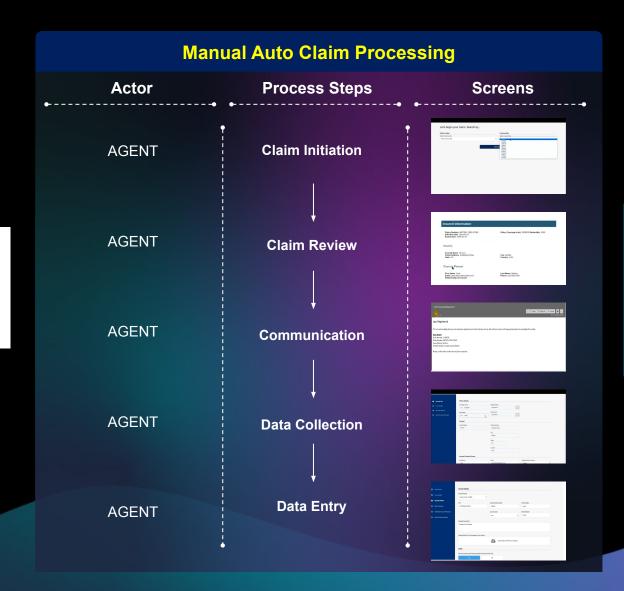

ffice

Start building a real presence today



#### Buy a Membership

Access thousands of locations on demand



#### Explore our app

Download our app and get started today



I am looking for an office space in Reading

We offer 14 locations, most equipped with coffee machines and breakout areas.

Show the ones with coffee machines

Yes, absolutely! The locations with coffee machines also have few special offers.

Ok, show me only those.

If you'd like, I can send you this list via WhatsApp so you can take your time reviewing it.

Sure

















# Al-First, Banking experiences.

## As-is manual by design













#### To-Be - Intelligent by design





## **Demo**



## **Demo results: Al enhances FNOL Process**









## **Demo results: Al enhances Auto Claims Process**









## **Auto Claims Architecture**







## **Enhancing UI Interactions with AI: Augmentation and Beyond**

| Patterns of Manual interaction using UI | Solution to use Al                                                                                                            |
|-----------------------------------------|-------------------------------------------------------------------------------------------------------------------------------|
| Data capture through observation        | Channel analytics, sentiment analytics, voice to text, document analytics, vision analytics, image analytics, video analytics |
| Decision making                         | Confidence Scoring, identifying patterns and trends, auto simulations                                                         |