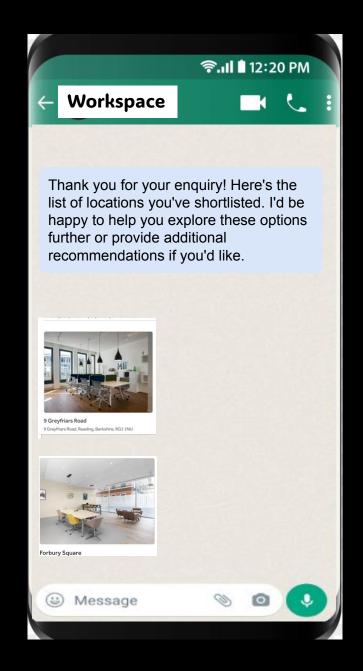

#### Explore our app

Download our app and get started today

I am looking for an office space in Reading

We offer 14 locations, most equipped with coffee machines and breakout areas.

Show the ones with coffee machines

Yes, absolutely! The locations with coffee machines also have few special offers.

Ok, show me only those.

If you'd like, I can send you this list via WhatsApp so you can take your time reviewing it.

Sure