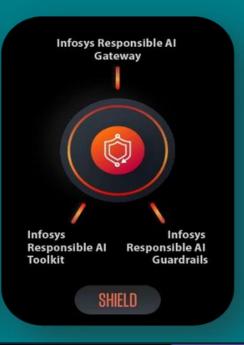

#### Al3S (Scan, Shield, and Steer)

## **GEN AI GUARDRAILS**

PROMPT INJECTION | JAILBREAK | PROFANITY & TOXICITY | PII | IP VIOLATION | BIAS | EXPLAINABILITY | ORG POLICY & ROLE BASED CONTROLS