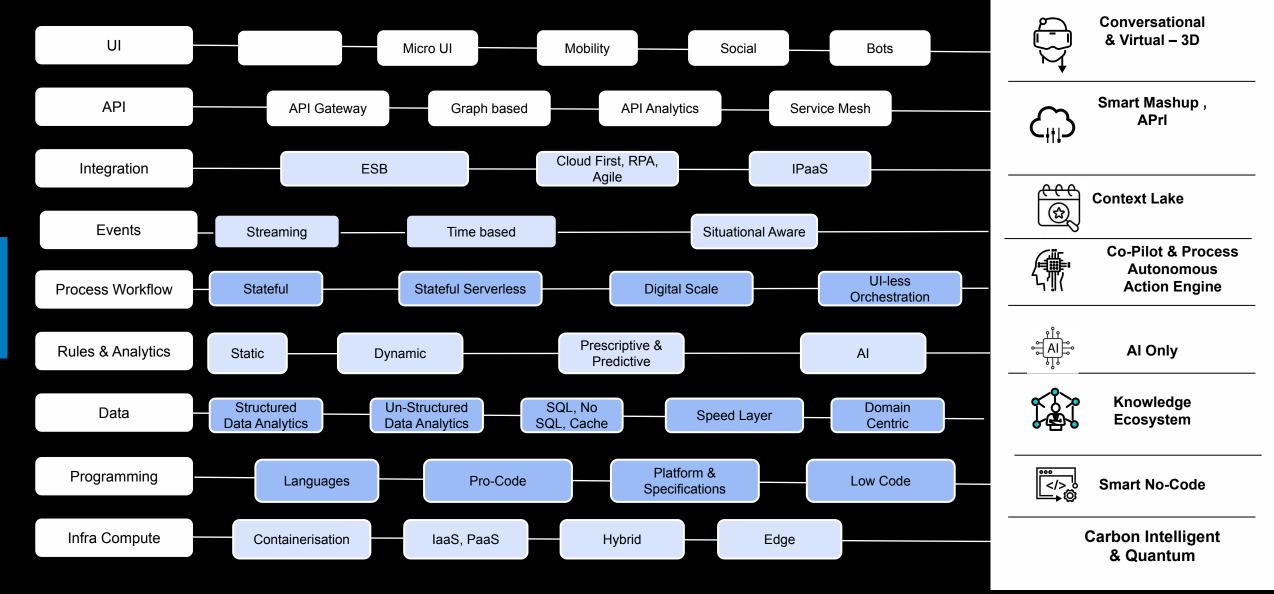

## Industry forces to redefine next gen of Al-First Applications

**Events** 

Intensive

Straight

Through

Knowledge Intensive

Interactions + Al Intent Capture

**Events + Al Context Understanding** 

Rules and Orchestration +
Al Autonomous Actions

DATA + AI Knowledge Ecosystem

Smart Mashup APrl

API + AI

## **Manual by Design**

UI - Process- Rules- API- Data

## Intelligent Experience (IX)

Intent - Context - Action - Knowledge

## The changing landscape towards, Agentic Process Mgmt, Co-Pilot, Agentic Al

Search here

Search Nearby

Q SEARCH