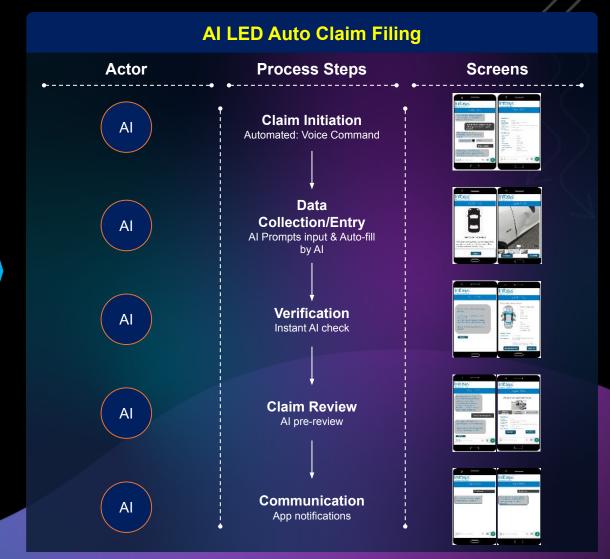

meeting rooms and day offices now



#### Set up a virtual office

Start building a real presence today



#### Buy a Membership

Access thousands of locations on demand



#### Explore our app

Download our app and get started today



I am looking for an office space in Reading

We offer 14 locations, most equipped with coffee machines and breakout areas.

Show the ones with coffee machines

Yes, absolutely! The locations with coffee machines also have few special offers.

Ok, show me only those.

If you'd like, I can send you this list via WhatsApp so you can take your time reviewing it.

Sure

















# Al-First, Banking experiences.

## As-is manual by design













#### To-Be - Intelligent by design





## **Demo**



## **Demo results: Al enhances FNOL Process**









## **Demo results: Al enhances Auto Claims Process**









## **Auto Claims Architecture**







## **Enhancing UI Interactions with AI: Augmentation and Beyond**

| Patterns of Manual interaction using UI | Solution to use Al                                                                                                            |
|-----------------------------------------|-------------------------------------------------------------------------------------------------------------------------------|
| Data capture through observation        | Channel analytics, sentiment analytics, voice to text, document analytics, vision analytics, image analytics, video analytics |
| Decision making                         | Confidence Scoring, identifying patterns and trends, auto simulation