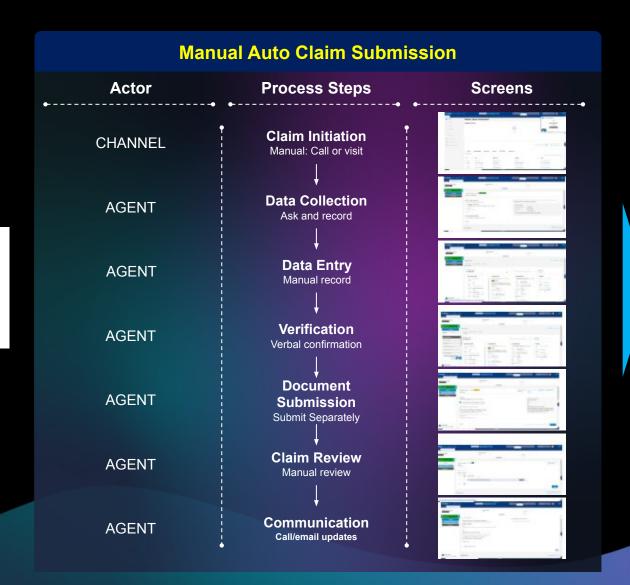

k meeting rooms and day offices now



#### Set up a virtual office

Start building a real presence today



#### Buy a Membership

Access thousands of locations on demand



#### Explore our app

Download our app and get started today



I am looking for an office space in Reading

We offer 14 locations, most equipped with coffee machines and breakout areas.

Show the ones with coffee machines

Yes, absolutely! The locations with coffee machines also have few special offers.

Ok, show me only those.

If you'd like, I can send you this list via WhatsApp so you can take your time reviewing it.

Sure

















# Al-First, Banking experiences.

## As-is manual by design













#### To-Be - Intelligent by design





## **Demo**



## **Demo results: Al enhances FNOL Process**









## **Demo results: Al enhances Auto Claims Process**









## **Auto Claims Architecture**







## **Enhancing UI Interactions with AI: Augmentation and Beyond**

| Patterns of Manual interaction using UI | Solution to use Al                                                                                                            |
|-----------------------------------------|-------------------------------------------------------------------------------------------------------------------------------|
| Data capture through observation        | Channel analytics, sentiment analytics, voice to text, document analytics, vision analytics, image analytics, video analytics |
| Decision making                         | Confidence Scoring, identifying patterns and trends, auto simulati